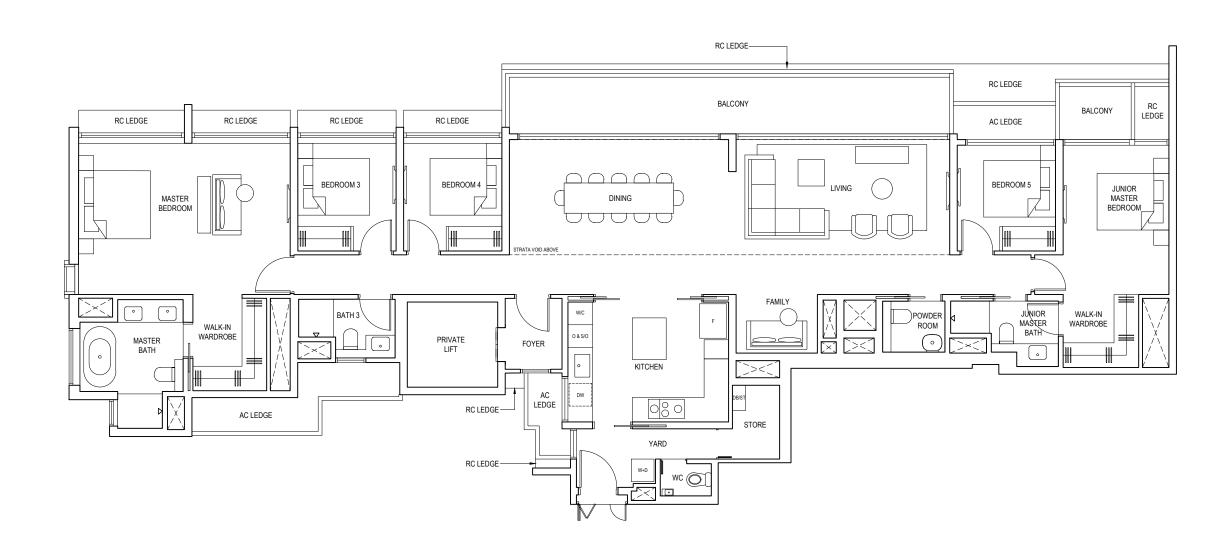

## Penthouse

#### TYPE PH

267 sqm (2874 sqft)

Inclusive of strata void of 43 sqm (463 sqft) above living and dining

#24-21

| Initial By | Certified By<br>UVD<br>(Product) | Certified By<br>UVD<br>(Project) | Certified By<br>UVD<br>(Marketing) | Certified By<br>P&T | Certified By<br>TWA | Certified By<br>UPC | Certified By<br>IDX | Certified By<br>UTC |
|------------|----------------------------------|----------------------------------|------------------------------------|---------------------|---------------------|---------------------|---------------------|---------------------|