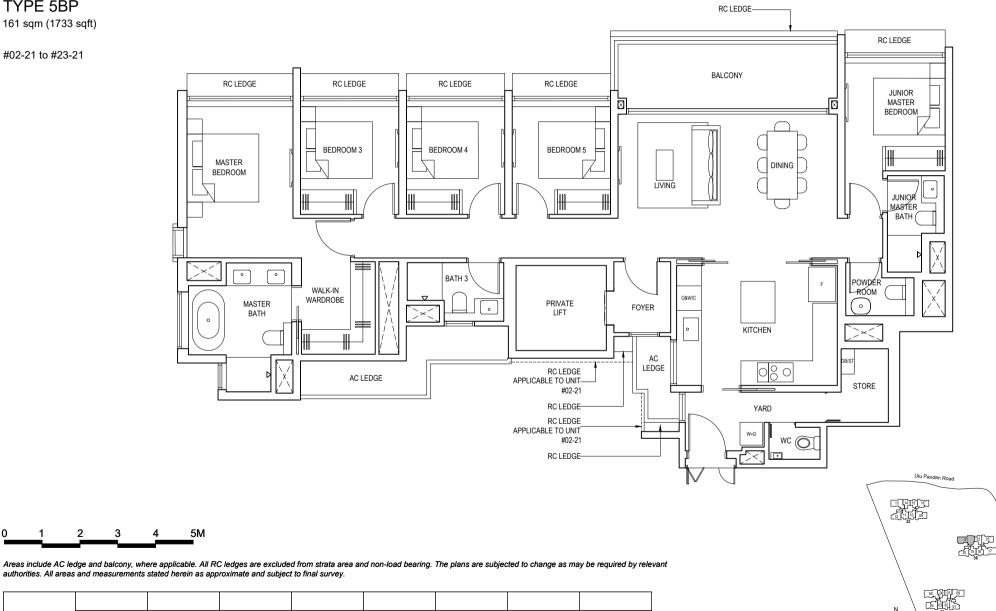

# 5-Bedroom Premium (with Private Lift)

#### **TYPE 5BP**

161 sqm (1733 sqft)

#02-21 to #23-21

0

2

(h)

Entrance at Pine Grove

| Initial By | Certified By<br>UVD<br>(Product) | Certified By<br>UVD<br>(Project) | Certified By<br>UVD<br>(Marketing) | Certified By<br>P&T | Certified By<br>TWA | Certified By<br>UPC | Certified By<br>IDX | Certified By<br>UTC |
|------------|----------------------------------|----------------------------------|------------------------------------|---------------------|---------------------|---------------------|---------------------|---------------------|