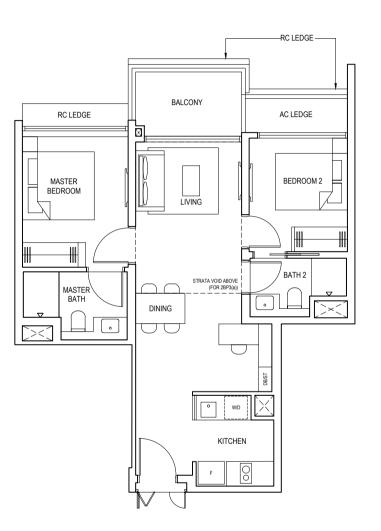

# 1-Bedroom + Study

TYPE 1BS 50 sqm (538 sqft)

#03-03 to #24-03

0 1 2 3 4 5M

Areas include AC ledge and balcony, where applicable. All RC ledges are excluded from strata area and non-load bearing. The plans are subjected to change as may be required by relevant authorities. All areas and measurements stated herein as approximate and subject to final survey.