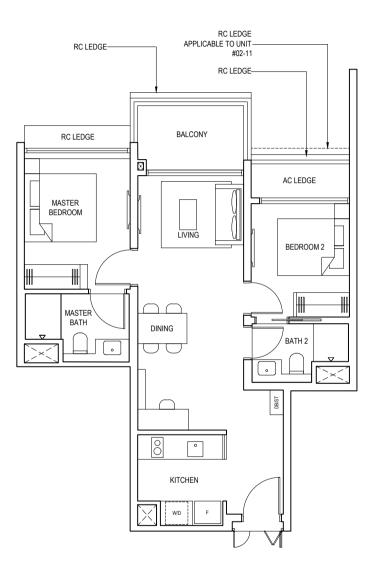

TYPE 2BP2

71 sqm (764 sqft)

#02-14 to #23-14

TYPE 2BP2(a) 85 sqm (915 sqft)

Inclusive of strata void of 14 sqm (151 sqft) above living and dining

#24-14

| Initial By | Certified By<br>UVD<br>(Product) | Certified By<br>UVD<br>(Project) | Certified By<br>UVD<br>(Marketing) | Certified By<br>P&T | Certified By<br>TWA | Certified By<br>UPC | Certified By<br>IDX | Certified By<br>UTC |
|------------|----------------------------------|----------------------------------|------------------------------------|---------------------|---------------------|---------------------|---------------------|---------------------|