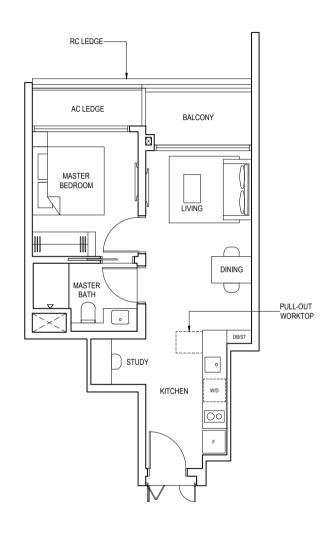

# 1-Bedroom + Study

TYPE 1BS 50 sqm (538 sqft)

#03-03 to #24-03

0 1 2 3 4 5M

Areas include AC ledge and balcony, where applicable. All RC ledges are excluded from strata area and non-load bearing. The plans are subjected to change as may be required by relevant authorities. All areas and measurements stated herein as approximate and subject to final survey.