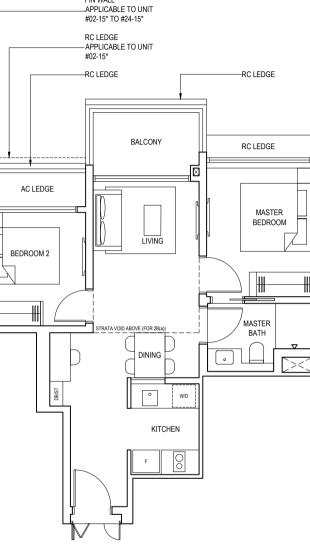

TYPE 2BP2

71 sqm (764 sqft)

#02-14 to #23-14

TYPE 2BP2(a) 85 sqm (915 sqft)

Inclusive of strata void of 14 sqm (151 sqft) above living and dining

#24-14

| Initial By | Certified By<br>UVD<br>(Product) | Certified By<br>UVD<br>(Project) | Certified By<br>UVD<br>(Marketing) | Certified By<br>P&T | Certified By<br>TWA | Certified By<br>UPC | Certified By<br>IDX | Certified By<br>UTC |
|------------|----------------------------------|----------------------------------|------------------------------------|---------------------|---------------------|---------------------|---------------------|---------------------|

**TYPE 2BP3** 

71 sqm (764 sqft)

#03-07 to #23-07

TYPE 2BP3(a) 85 sqm (915 sqft)

Inclusive of strata void of 14 sqm (151 sqft) above living and dining

#24-07

| Initial By | Certified By<br>UVD<br>(Product) | Certified By<br>UVD<br>(Project) | Certified By<br>UVD<br>(Marketing) | Certified By<br>P&T | Certified By<br>TWA | Certified By<br>UPC | Certified By<br>IDX | Certified By<br>UTC |
|------------|----------------------------------|----------------------------------|------------------------------------|---------------------|---------------------|---------------------|---------------------|---------------------|