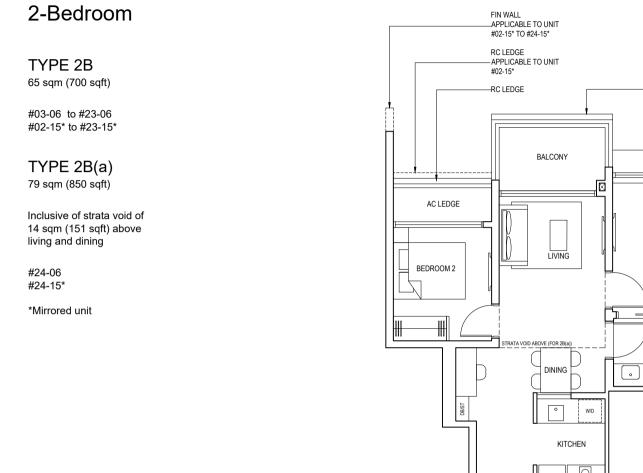

TYPE 2BP2

71 sqm (764 sqft)

#02-14 to #23-14

TYPE 2BP2(a) 85 sqm (915 sqft)

Inclusive of strata void of 14 sqm (151 sqft) above living and dining

#24-14

| Initial By | Certified By<br>UVD<br>(Product) | Certified By<br>UVD<br>(Project) | Certified By<br>UVD<br>(Marketing) | Certified By<br>P&T | Certified By<br>TWA | Certified By<br>UPC | Certified By<br>IDX | Certified By<br>UTC |
|------------|----------------------------------|----------------------------------|------------------------------------|---------------------|---------------------|---------------------|---------------------|---------------------|

**TYPE 2BP3** 

71 sqm (764 sqft)

#03-07 to #23-07

TYPE 2BP3(a) 85 sqm (915 sqft)

Inclusive of strata void of 14 sqm (151 sqft) above living and dining

#24-07

| Initial By | Certified By<br>UVD<br>(Product) | Certified By<br>UVD<br>(Project) | Certified By<br>UVD<br>(Marketing) | Certified By<br>P&T | Certified By<br>TWA | Certified By<br>UPC | Certified By<br>IDX | Certified By<br>UTC |
|------------|----------------------------------|----------------------------------|------------------------------------|---------------------|---------------------|---------------------|---------------------|---------------------|