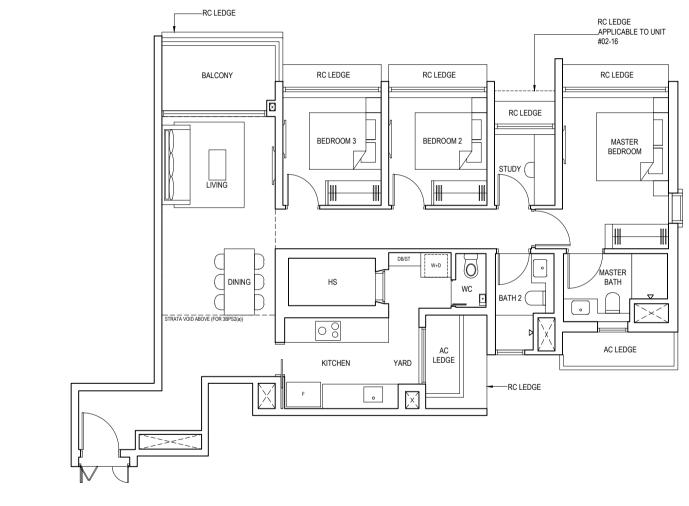

#### **TYPE 3BPS2**

113 sqm (1216 sqft)

#02-16 to #23-16

TYPE 3BPS2(a) 132 sqm (1421 sqft)

Inclusive of strata void of 19 sqm (205 sqft) above living and dining

#24-16

| Initial By | Certified By<br>UVD<br>(Product) | Certified By<br>UVD<br>(Project) | Certified By<br>UVD<br>(Marketing) | Certified By<br>P&T | Certified By<br>TWA | Certified By<br>UPC | Certified By<br>IDX | Certified By<br>UTC |
|------------|----------------------------------|----------------------------------|------------------------------------|---------------------|---------------------|---------------------|---------------------|---------------------|