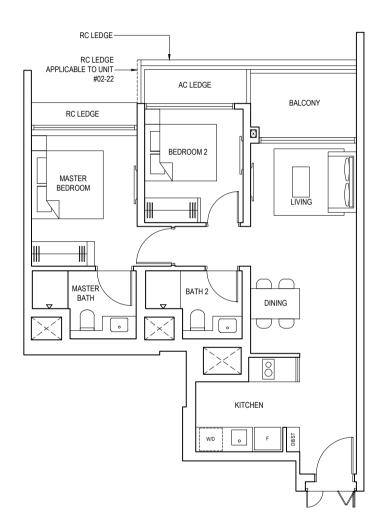

TYPE 2BP4

72 sqm (775 sqft)

#02-22 to #23-22

| Initial By | Certified By<br>UVD<br>(Product) | Certified By<br>UVD<br>(Project) | Certified By<br>UVD<br>(Marketing) | Certified By<br>P&T | Certified By<br>TWA | Certified By<br>UPC | Certified By<br>IDX | Certified By<br>UTC |
|------------|----------------------------------|----------------------------------|------------------------------------|---------------------|---------------------|---------------------|---------------------|---------------------|