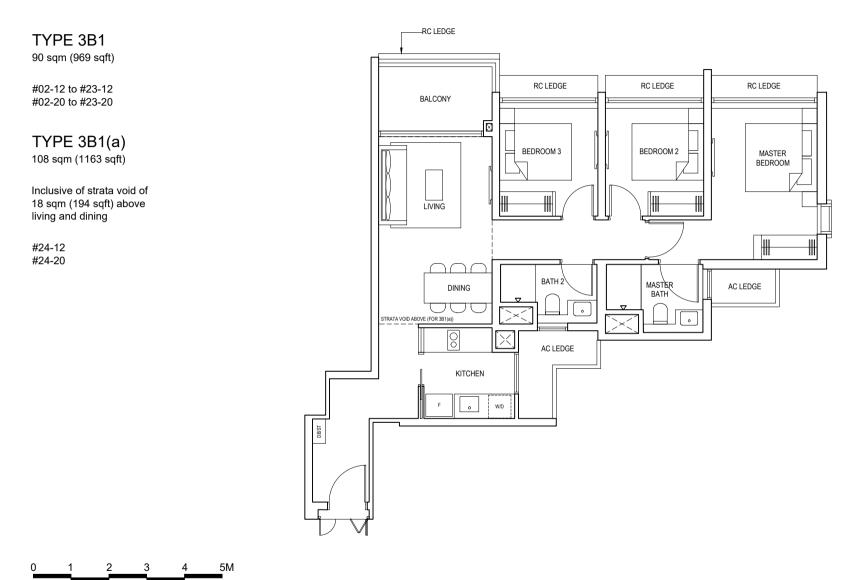

### 3-Bedroom

| Initial By | Certified By<br>UVD<br>(Product) | Certified By<br>UVD<br>(Project) | Certified By<br>UVD<br>(Marketing) | Certified By<br>P&T | Certified By<br>TWA | Certified By<br>UPC | Certified By<br>IDX | Certified By<br>UTC |
|------------|----------------------------------|----------------------------------|------------------------------------|---------------------|---------------------|---------------------|---------------------|---------------------|

### 3-Bedroom

#24-01

| Initial By | Certified By<br>UVD<br>(Product) | Certified By<br>UVD<br>(Project) | Certified By<br>UVD<br>(Marketing) | Certified By<br>P&T | Certified By<br>TWA | Certified By<br>UPC | Certified By<br>IDX | Certified By<br>UTC |
|------------|----------------------------------|----------------------------------|------------------------------------|---------------------|---------------------|---------------------|---------------------|---------------------|