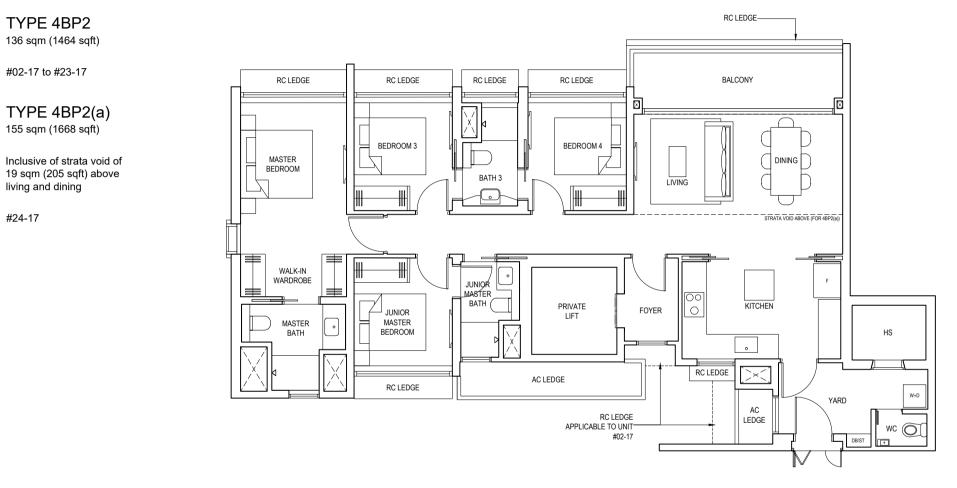

# 4-Bedroom Premium (with Private Lift)

0 1 2 3 4 5M

| Initial By | Certified By<br>UVD<br>(Product) | Certified By<br>UVD<br>(Project) | Certified By<br>UVD<br>(Marketing) | Certified By<br>P&T | Certified By<br>TWA | Certified By<br>UPC | Certified By<br>IDX | Certified By<br>UTC |
|------------|----------------------------------|----------------------------------|------------------------------------|---------------------|---------------------|---------------------|---------------------|---------------------|