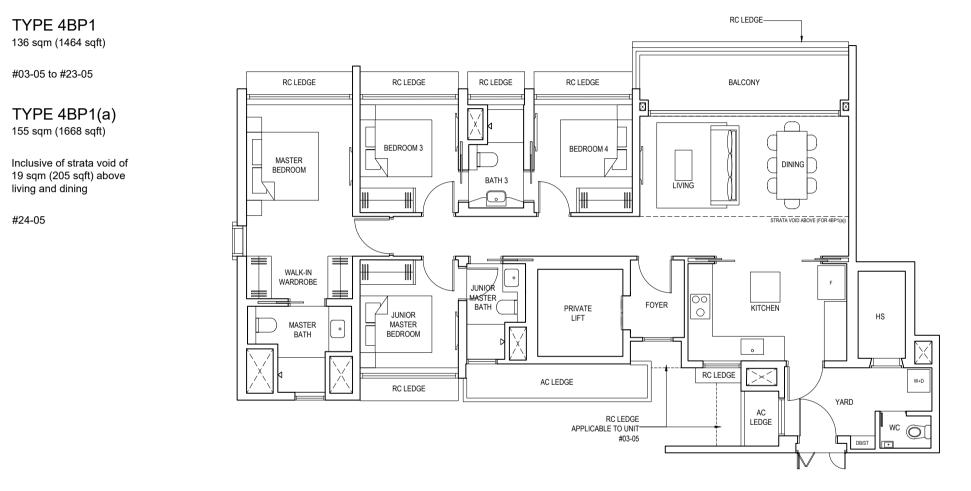

# 4-Bedroom Premium (with Private Lift)

0 1 2 3 4 5M

| Initial By | Certified By<br>UVD<br>(Product) | Certified By<br>UVD<br>(Project) | Certified By<br>UVD<br>(Marketing) | Certified By<br>P&T | Certified By<br>TWA | Certified By<br>UPC | Certified By<br>IDX | Certified By<br>UTC |
|------------|----------------------------------|----------------------------------|------------------------------------|---------------------|---------------------|---------------------|---------------------|---------------------|