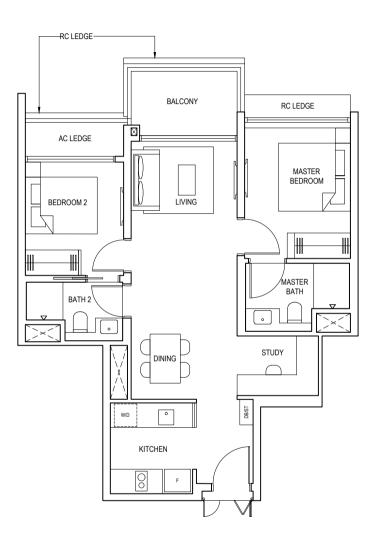

# 1-Bedroom + Study

TYPE 1BS 50 sqm (538 sqft)

#03-03 to #24-03

0 1 2 3 4 5M

Areas include AC ledge and balcony, where applicable. All RC ledges are excluded from strata area and non-load bearing. The plans are subjected to change as may be required by relevant authorities. All areas and measurements stated herein as approximate and subject to final survey.