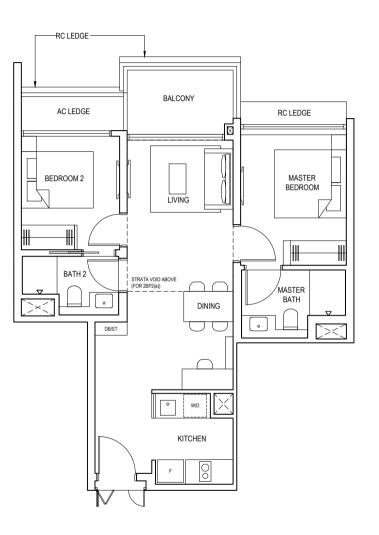

TYPE 2BP2

71 sqm (764 sqft)

#02-14 to #23-14

TYPE 2BP2(a) 85 sqm (915 sqft)

Inclusive of strata void of 14 sqm (151 sqft) above living and dining

#24-14

| Initial By | Certified By<br>UVD<br>(Product) | Certified By<br>UVD<br>(Project) | Certified By<br>UVD<br>(Marketing) | Certified By<br>P&T | Certified By<br>TWA | Certified By<br>UPC | Certified By<br>IDX | Certified By<br>UTC |
|------------|----------------------------------|----------------------------------|------------------------------------|---------------------|---------------------|---------------------|---------------------|---------------------|