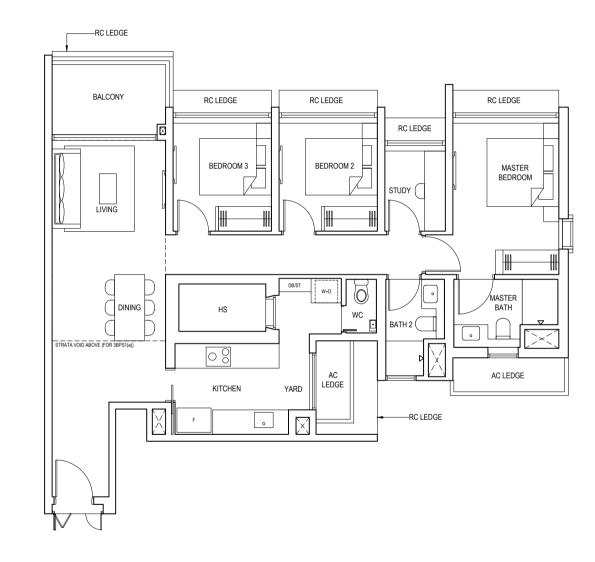

# 4-Bedroom Premium (with Private Lift)

0 1 2 3 4 5M

| Initial By | Certified By<br>UVD<br>(Product) | Certified By<br>UVD<br>(Project) | Certified By<br>UVD<br>(Marketing) | Certified By<br>P&T | Certified By<br>TWA | Certified By<br>UPC | Certified By<br>IDX | Certified By<br>UTC |
|------------|----------------------------------|----------------------------------|------------------------------------|---------------------|---------------------|---------------------|---------------------|---------------------|