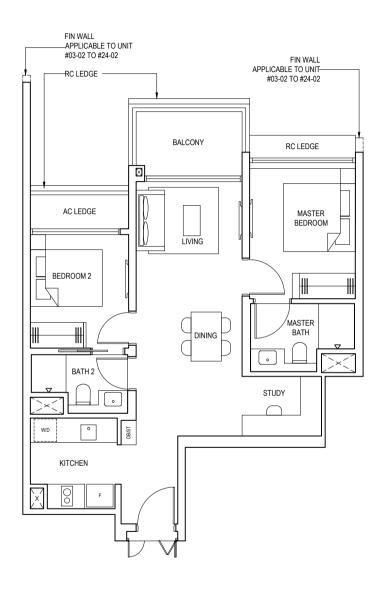

#### TYPE 2BPS1 74 sqm (797 sqft)

#03-02 to #24-02 #02-10 to #24-10

| Initial By | Certified By<br>UVD<br>(Product) | Certified By<br>UVD<br>(Project) | Certified By<br>UVD<br>(Marketing) | Certified By<br>P&T | Certified By<br>TWA | Certified By<br>UPC | Certified By<br>IDX | Certified By<br>UTC |
|------------|----------------------------------|----------------------------------|------------------------------------|---------------------|---------------------|---------------------|---------------------|---------------------|